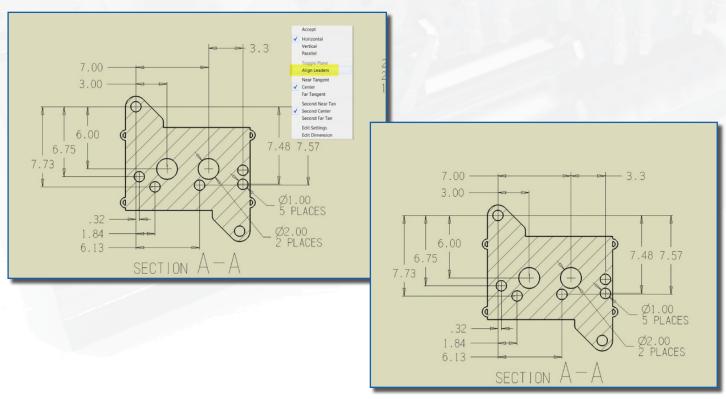

# Detailing

• A distinct "Not Sectionable" option has been added to automatically prevent solids from being sectioned in a Section view

• New Section View "Rotation" option added

- New Align Leader to Quick Dimension context menu
- KeyCreator will now automatically align dimensions based on user selection