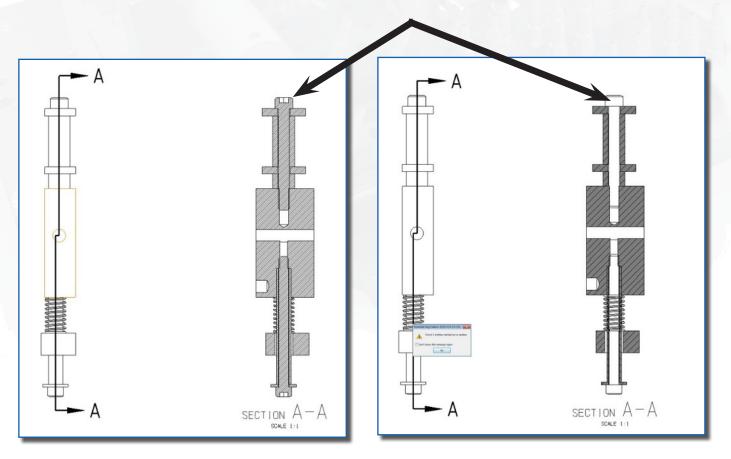

# Detailing

• A distinct "Not Sectionable" option has been added to automatically prevent solids from being sectioned in a Section view

• New Section View "Rotation" option added

- New Align Leader to Quick Dimension context menu
- KeyCreator will now automatically align dimensions based on user selection