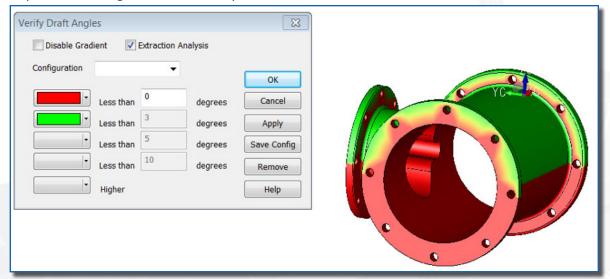

## **Draft Analysis**

• New Extraction Direction added making it easier for the user to identify undercuts in models. This also makes it easier to find draft angle problems earlier in the mold design process saving time and money