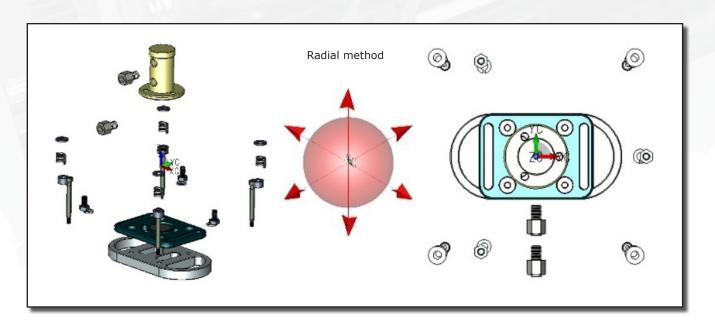

## Explode Solid

- New Radial direction option
- Fresh dialog windows for both Radial & Linear options
- Self Autoscale option
- Accepts both solids & part references
- Both options can be used in combination giving the user more flexibility