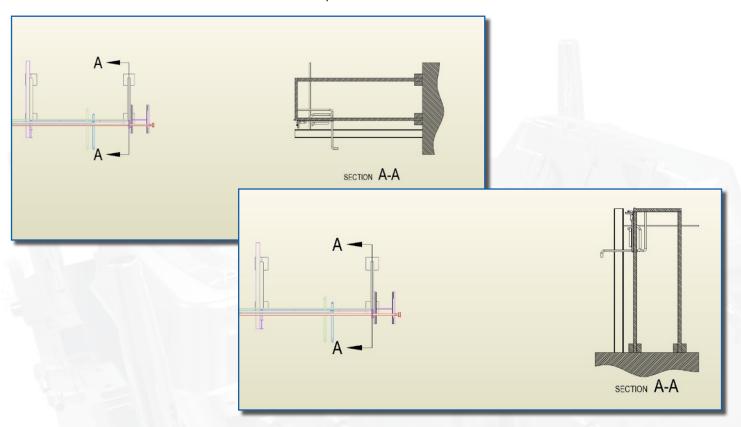

# Detailing

• A distinct "Not Sectionable" option has been added to automatically prevent solids from being sectioned in a Section view

• New Section View "Rotation" option added

- New Align Leader to Quick Dimension context menu
- KeyCreator will now automatically align dimensions based on user selection