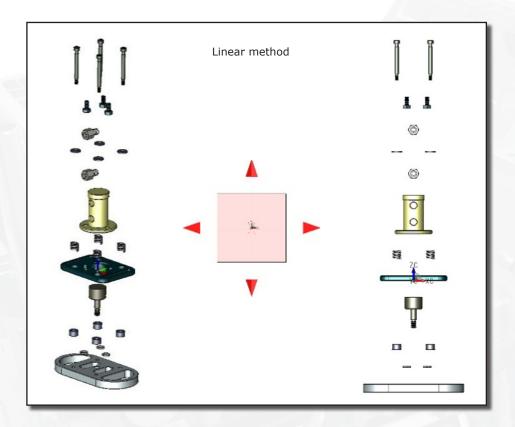

## Explode Solid

- New Radial direction option
- Fresh dialog windows for both Radial & Linear options
- Self Autoscale option
- Accepts both solids & part references
- Both options can be used in combination giving the user more flexibility